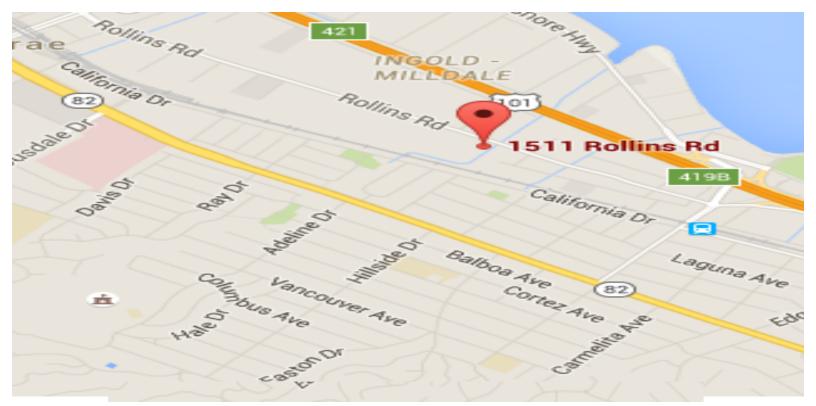

# POST - CONFERENCE ASSEMBLY 2016

Saturday May 14th, 2016
Machinist Hall
1511 Rollins Road Burlingame CA. 94010

Registration: 8:00 - 9:00 a.m.

Orientation: 9:00 - 9:10 a.m.

Business Meeting: 9:10 - 12:00 p.m.

What's On Your Mind? 4:30-5:00 p.m.

Bring Your FM Radio For Simultaneous Translation and Assisted Listening

**From North:** Take 101 south to Burlingame exit #419B Broadway turn right onto Broadway, turn right on Rollins Rd. Machinists Hall is on left.

**From South:** Take 101 north to Burlingame exit#419B Broadway continue on Broadway turn right onto Rollins Rd. Machinist Hall is on left