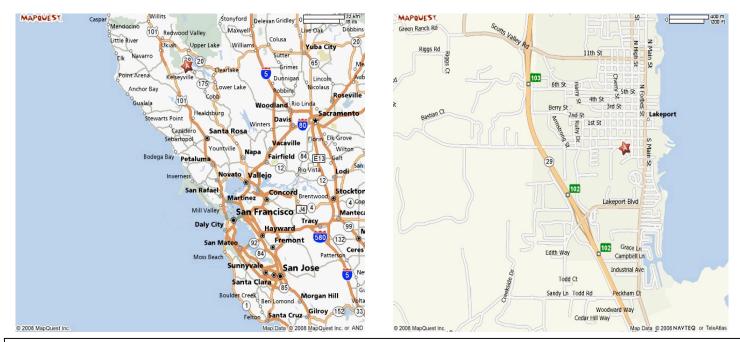

### BRING YOUR FM RADIO FOR SIMULTANEOUS TRANSLATION AND ASSISTED LISTENING

**<u>Getting to Lakeport from the South</u>**: Take Hwy 101 North, 63 miles North of Petaluma, in Hopland turn right onto CA-175, proceed east to CA-29, turn left and head north, take ramp toward Lakeport, turn right on Lakeport Blvd., then left on Bevins St., right on Martin, to the Lake Co. Fairgrounds.

**<u>Getting to Lakeport from the North:</u>** Take Hwy 101 South, 20 miles south of Willits merge onto CA-20 East towards Upper Lake/Williams, proceed to CA-29 turn right, head south, take the ramp toward Lakeport, turn left onto 11<sup>th</sup> St./Scotts Valley Rd., follow 11<sup>th</sup> St. to Main St., turn right on to Main St. and proceed to Martin St., turn right onto Martin, to the Lake Co. Fairgrounds.